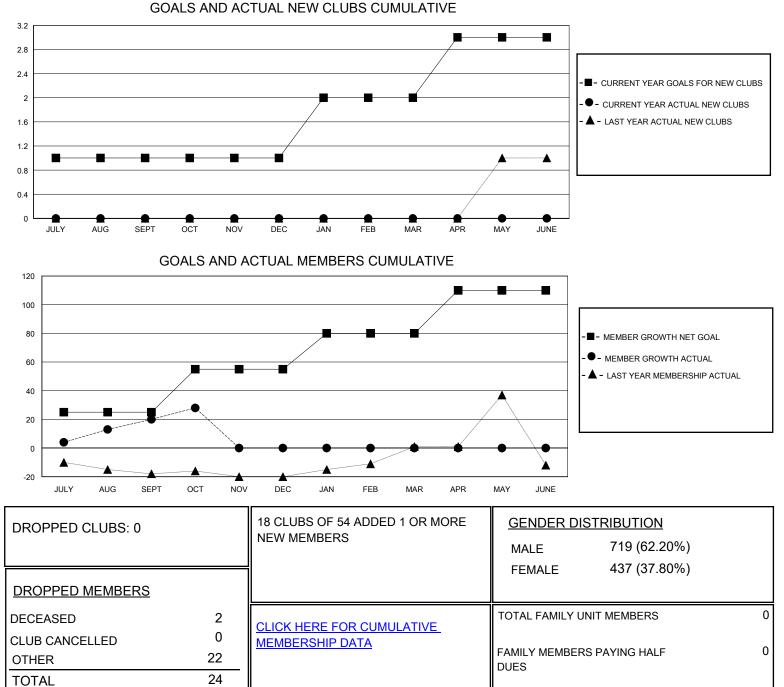

## District A 16

Results as of: 10/31/2024

| GMT:                  |               | LOC       | ATION ONTARIO |                       |                        |                         | GMT CA                                             |
|-----------------------|---------------|-----------|---------------|-----------------------|------------------------|-------------------------|----------------------------------------------------|
| Clubs                 |               |           |               | Members               |                        |                         |                                                    |
| RESULTS FOR 2024-2025 |               |           |               | RESULTS FOR 2024-2025 |                        |                         |                                                    |
| QUARTER               | NEW CLUB GOAL | NEW CLUBS | DROPPED CLUBS | QUARTER               | BER GROWTH NET<br>GOAL | MEMBER GROWTH<br>ACTUAL | DROPPED<br>MEMBERS ACTUAL<br>(including transfers) |
| JULY/AUG/SEPT         | 1             | 0         | 0             | JULY/AUG/SEPT         | 25                     | 42                      | 20                                                 |
| OCT/NOV/DEC           | 0             | 0         | 0             | OCT/NOV/DEC           | 30                     | 14                      | 5                                                  |
| JAN/FEB/MAR           | 1             | 0         | 0             | JAN/FEB/MAR           | 25                     | 0                       | 0                                                  |
| APR/MAY/JUNE          | 1             | 0         | 0             | APR/MAY/JUNE          | 30                     | 0                       | 0                                                  |